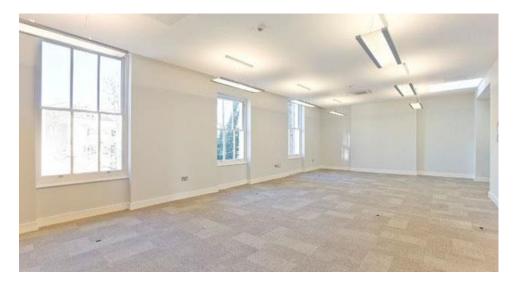

#### DESCRIPTION

This Victorian property has undergone an extensive refurbishment in recent years. The accommodation comprises the entire second and third floors, the third floor being in the tower room with windows on all four sides and enjoying impressive views. The property benefits from access to a private garden.

#### AMENITIES

- Automatic passenger lift
- Built in shower room in the tower
- Use of communal garden
- Comfort coolingPerimeter trunking
- LG3 compliant lighting
- Structured cabling installed
- Fitted kitchenette & WC