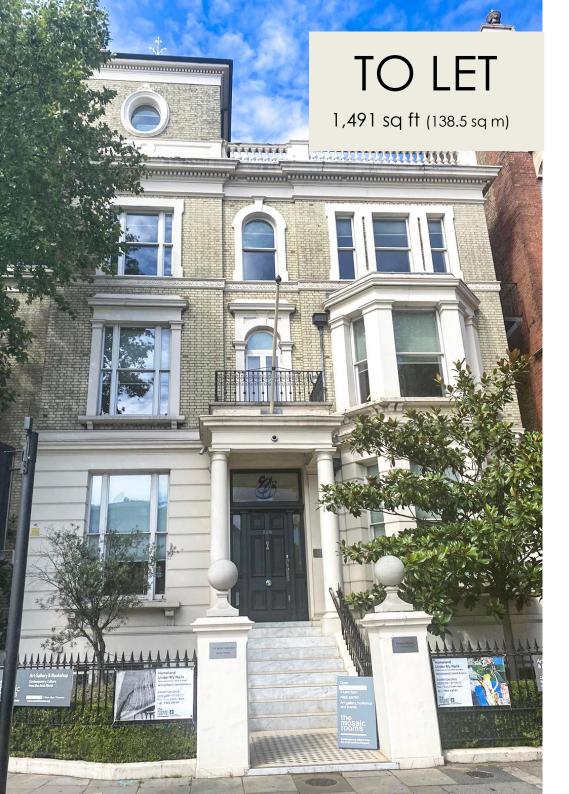

# TOWER HOUSE

226 Cromwell Road, Kensington SW5 0SW

Refurbished second floor office in a characterful Victorian building

TOWER HOUSE

226 Cromwell Road, Kensington SW5 0SW

#### DESCRIPTION

This Victorian property has undergone an extensive refurbishment in recent years. The accommodation comprises the entire second and third floors, the third floor being in the tower room with windows on all four sides and enjoying impressive views. The property benefits from access to a private garden.