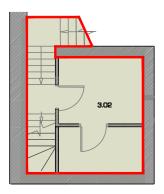

PLANS

Third floor

tower house

226 Cromwell Road, Kensington SW5 0SW

#### DESCRIPTION

This Victorian property has undergone an extensive refurbishment in recent years. The accommodation comprises the entire second and third floors, the third floor being in the tower room with windows on all four sides and enjoying impressive views. The property benefits from access to a private garden.