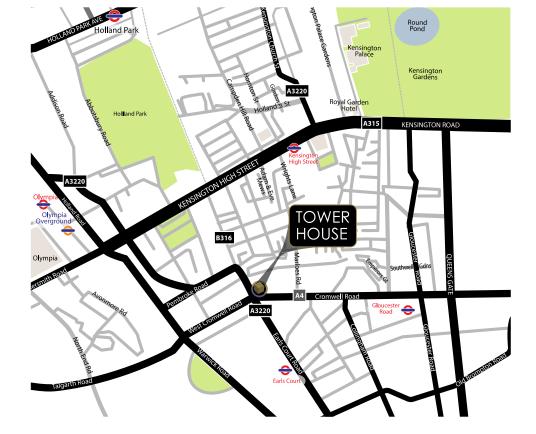

#### LOCATION

Tower House occupies a prominent location on the north side of Cromwell Road at its junction with Earl's Court Road. Public transport facilities providing access into the West End are excellent; Earls Court underground station (District and Piccadilly lines) is within a short walking distance, and both Cromwell Road and Earls Court Road are served by numerous bus routes. Kensington High Street with its extensive shopping and leisure amenities is just over 5 minutes walk.