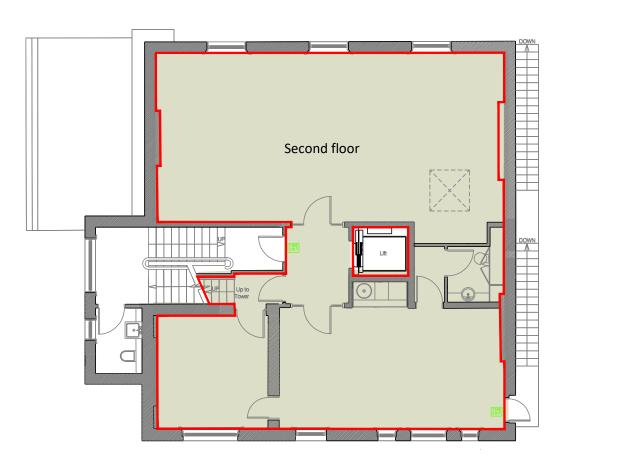

### ACCOMODATION

| FLOOR        | SIZE SQ FT  | SIZE SQ M   |
|--------------|-------------|-------------|
| Third floor  | 185 sq ft   | 17.18 q m   |
| Second Floor | 1,306 sq ft | 121.31 sq m |
| TOTAL        | 1,491 sq ft | 138.50 sq m |

PLANS

Third floor

tower house

226 Cromwell Road, Kensington SW5 0SW