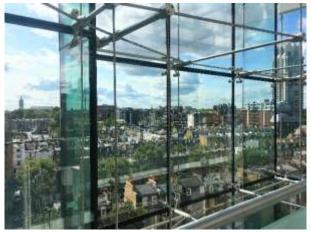

# **DESCRIPTION**

The office building was developed 11 years ago and comprises one of Knightsbridge's flagship office buildings constructed around an internal atrium. The available offices comprise the entire seventh (top) floor with a floor area of 3,970 sq ft. With full height glazing, the offices have impressive views over London roof tops. The offices are fitted out to comprise a mixture of private offices, conference rooms and open plan area.