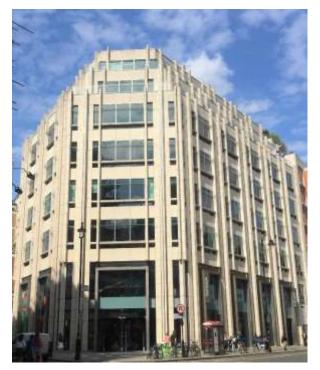

# **DESCRIPTION**

The office building was developed 11 years ago and comprises one of Knightsbridge's flagship office buildings constructed around an internal atrium. The available offices comprise the entire seventh (top) floor with a floor area of 3,970 sq ft. With full height glazing, the offices have impressive views over London roof tops. The offices are fitted out to comprise a mixture of private offices, conference rooms and open plan area.