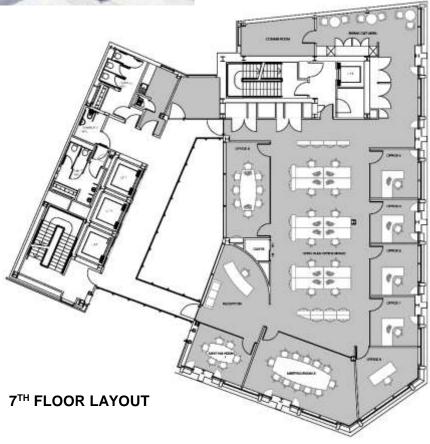

# **DESCRIPTION**

The office building was developed 11 years ago and comprises one of Knightsbridge's flagship office buildings constructed around an internal atrium. The available offices comprise the entire seventh (top) floor with a floor area of 3,970 sq ft. With full height glazing, the offices have impressive views over London roof tops. The offices are fitted out to comprise a mixture of private offices, conference rooms and open plan area.