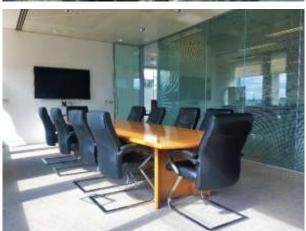

# **DESCRIPTION**

The office building was developed 11 years ago and comprises one of Knightsbridge's flagship office buildings constructed around an internal atrium. The available offices comprise the entire seventh (top) floor with a floor area of 3,970 sq ft. With full height glazing, the offices have impressive views over London roof tops. The offices are fitted out to comprise a mixture of private offices, conference rooms and open plan area.