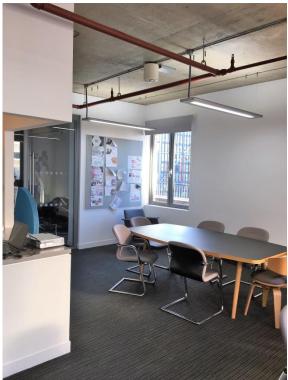

## DESCRIPTION

Designed and fitted out in a contemporary style by renowned interior architects MCM, 71 Hopton Street provides modern efficient office space but with a creative twist. The available space comprises the entire fourth floor, having a net internal area of 1,096 sq ft which is laid out mainly in open plan format and has a private roof terrace.

# AMENITIES

- Central heating
- Passenger lift
- Feature oak staircase
- Plaster ceilings/exposed concrete finishes
- Kitchen
- Good natural light
- Private roof terrace
- Shower
- Shared boardroom (by arrangement)