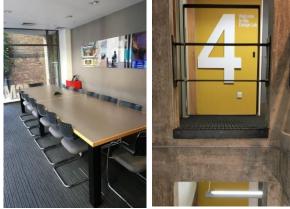

## DESCRIPTION

Designed and fitted out in a contemporary style by renowned interior architects MCM, 71 Hopton Street provides modern efficient office space but with a creative twist. The available space comprises the entire fourth floor, having a net internal area of 1,096 sq ft which is laid out mainly in open plan format and has a private roof terrace.

# AMENITIES

- Central heating
- Passenger lift
- Feature oak staircase
- Plaster ceilings/exposed concrete finishes
- Kitchen
- Good natural light
- Private roof terrace
- Shower
- Shared boardroom (by arrangement)