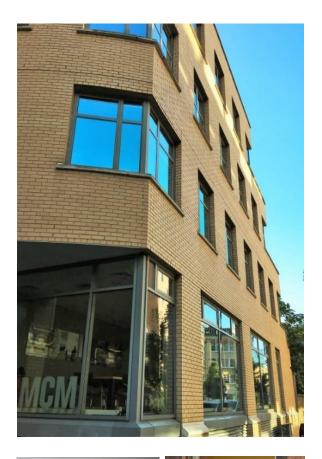

# 71 HOPTON STREET, BANKSIDE, LONDON SE1 CONTEMPORARY OFFICE SPACE TO LET 1,096 sq ft PLUS ROOF TERRACE

## DESCRIPTION

Designed and fitted out in a contemporary style by renowned interior architects MCM, 71 Hopton Street provides modern efficient office space but with a creative twist. The available space comprises the entire fourth floor, having a net internal area of 1,096 sq ft which is laid out mainly in open plan format and has a private roof terrace.