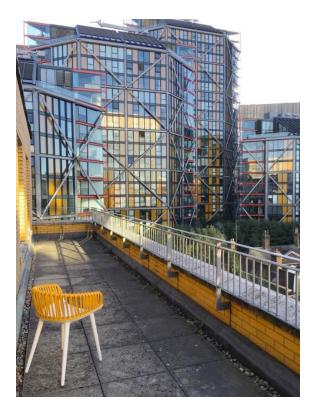

## DESCRIPTION

Designed and fitted out in a contemporary style by renowned interior architects MCM, 71 Hopton Street provides modern efficient office space but with a creative twist. The available space comprises the entire fourth floor, having a net internal area of 1,096 sq ft which is laid out mainly in open plan format and has a private roof terrace.

# AMENITIES

- Central heating
- Passenger lift
- Feature oak staircase
- Plaster ceilings/exposed concrete finishes
- Kitchen
- Good natural light
- Private roof terrace
- Shower
- Shared boardroom (by arrangement)