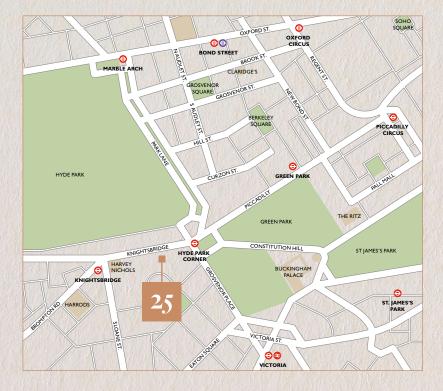

## LOCATION

The building lies on the south side of Knightsbridge close to its junction with Hyde Park Corner, providing easy access to Knightsbridge and Hyde Park Underground Stations (Piccadilly line) as well as the many luxury shops, restaurants and hotels for which the area is renowned.

| Hyde Park Corner       | 9  | 🕺 2 mins |
|------------------------|----|----------|
| Knightsbridge          | 6  | ۇ 4 mins |
| Victoria               | ⊜€ | II mins  |
| Waterloo               | 00 | 14 mins  |
| Kings Cross St Pancras | 00 | 16 mins  |
| London Bridge          | 98 | 16 mins  |