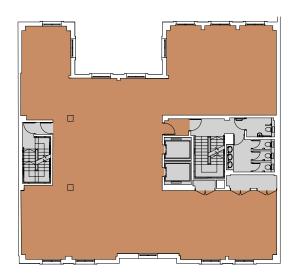

# TYPICAL FLOOR PLAN

**3,025 sq ft** (281.0 sq m)

Knightsbridge

For indicative purposes only. Not to scale.

 $\mathsf{N} \, (\mathsf{T})$ 