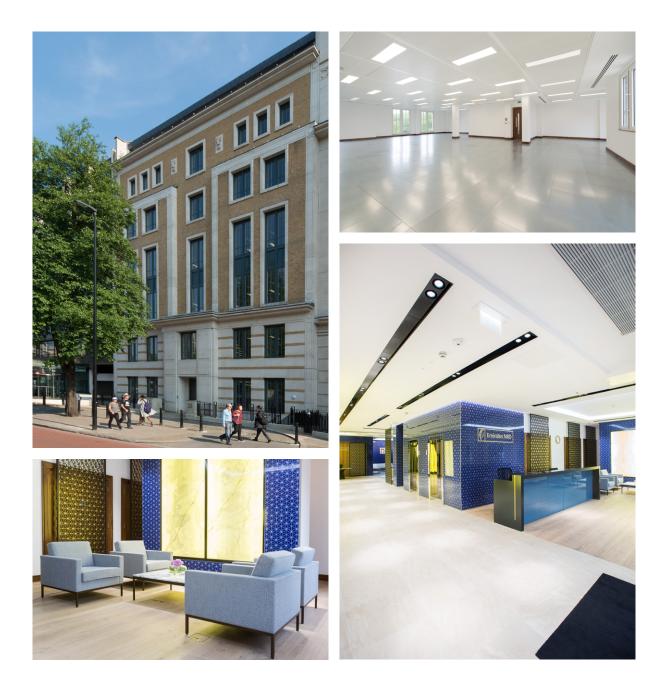

LONDON SWI GRADE A OFFICE FLOORS 3,025 SQ FT OR 6,050 SQ FT

5

The accommodation comprises the entire 2nd and 3rd floor offices each having a net area of 3,025 sq ft.

The floors have been fully refurbished to a very high standard, providing superb Grade A office space with fantastic natural light and views over Hyde Park.

### SPECIFICATION

- Superb manned reception (24/7)
- 2 x 8 person passenger lifts
- 4 pipe fan coil air conditioning
- Full access raised floors
- Metal tile ceiling
- Recessed LED lighting
- Excellent natural light
- Vehicle set-down area
- Views over Hyde Park
- Dual aspect over Belgravia