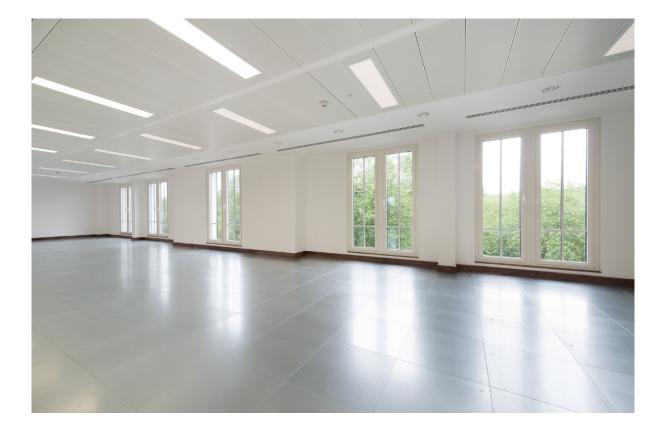

LONDON SWI GRADE A OFFICE FLOORS 3,025 SQ FT OR 6,050 SQ FT

5

The accommodation comprises the entire 2nd and 3rd floor offices each having a net area of 3,025 sq ft.

The floors have been fully refurbished to a very high standard, providing superb Grade A office space with fantastic natural light and views over Hyde Park.

### SPECIFICATION

- Superb manned reception (24/7)
- 2 x 8 person passenger lifts
- 4 pipe fan coil air conditioning
- Full access raised floors
- Metal tile ceiling
- Recessed LED lighting
- Excellent natural light
- Vehicle set-down area
- Views over Hyde Park
- Dual aspect over Belgravia