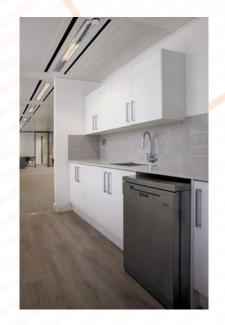

### AMENITIES

- Four passenger lifts
- Commissionaire
- Newly refurbished double height reception
- Air conditioning
- Kitchenette
- New WC's & showers
- 24 hour access
- Excellent natural daylight
- Business lounge