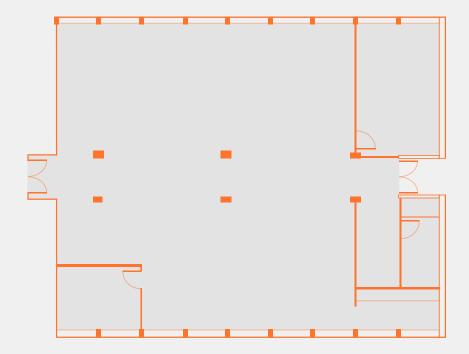

Modern **2,900 sq ft** Part Sixth Floor Office Space in the Heart of Knightsbridge

NEW 5 YEAR LEASE AVAILABLE

knightsbridge green SW1

## DESCRIPTION

This purpose built office building benefits from a recent comprehensive refurbishment of the reception and new WC's and showers on each floor. The offices comprise a self contained unit on the sixth floor, refurbished to Grade A standard.