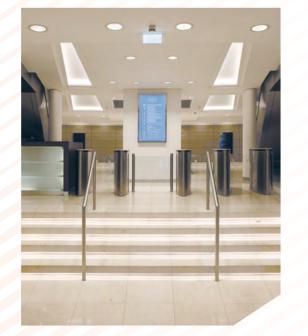

Harvey Nichols

3

Hyde Park &

The double height reception and lobby

## DESCRIPTION

This purpose built office building benefits from a recent comprehensive refurbishment of the reception and new WC's and showers on each floor. The offices comprise a self contained unit on the sixth floor, refurbished to Grade A standard.