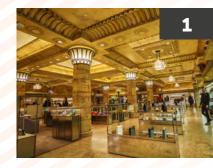

Modern **2,900 sq ft** Part Sixth Floor Office Space in the Heart of Knightsbridge

NEW 5 YEAR LEASE AVAILABLE





knightsbridge green SW1





## LOCATION

1 Knightsbridge Green is located directly opposite Harrods department store in the heart of Knightsbridge. The property benefits from excellent transport links.





## THE LOCALILTY



Dinner by Heston Blumenthal



Bulgari Hotel



NCP Car Park **Pavillion Road** 



Starbucks Coffee shop



Le Chinois Restaurant and Bar



Signor Sassi Italian restaurant



Harrods Department Store



Harvey Nichols

3

Hyde Park &





The double height reception and lobby









## DESCRIPTION

This purpose built office building benefits from a recent comprehensive refurbishment of the reception and new WC's and showers on each floor. The offices comprise a self contained unit on the sixth floor, refurbished to Grade A standard.









### AMENITIES

- Four passenger lifts
- Commissionaire
- Newly refurbished double height reception
- Air conditioning
- Kitchenette
- New WC's & showers
- 24 hour access
- Excellent natural daylight
- Business lounge









#### LEASE

A new lease is available for a term of 5 years, to be excluded from the security of tenure and compensation provisions of the Landlord and Tenant Act 1954 Part II.



## OUTGOINGS

- Re