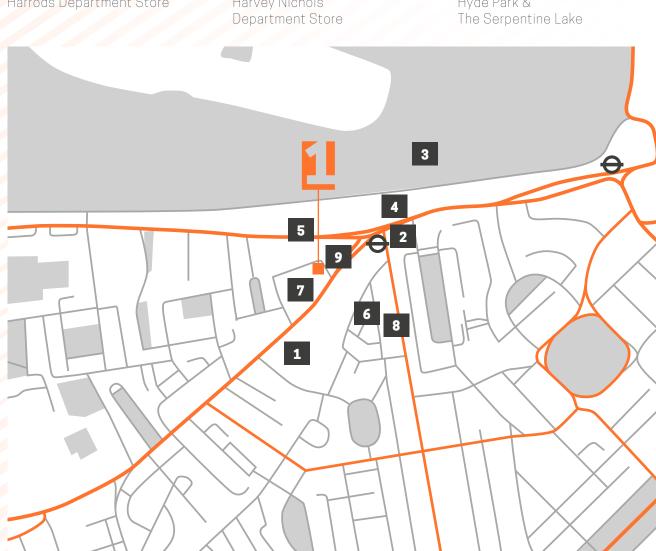

## THE LOCALILTY

Dinner by Heston Blumenthal

Bulgari Hotel

NCP Car Park **Pavillion Road** 

Starbucks Coffee shop

Le Chinois Restaurant and Bar

Signor Sassi Italian restaurant

Harrods Department Store

Harvey Nichols

3

Hyde Park &

The double height reception and lobby