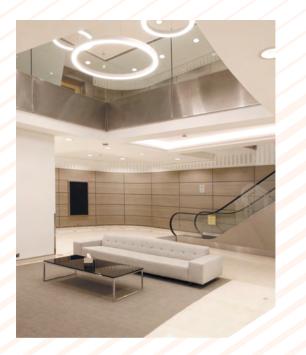

Harvey Nichols

3

Hyde Park &

The double height reception and lobby

## DESCRIPTION

This purpose built office building benefits from a recent comprehensive refurbishment of the reception and new WC's and showers on each floor. The offices comprise a self contained unit on the sixth floor, refurbished to Grade A standard.

### AMENITIES

- Four passenger lifts
- Commissionaire
- Newly refurbished double height reception
- Air conditioning
- Kitchenette
- New WC's & showers
- 24 hour access
- Excellent natural daylight
- Business lounge