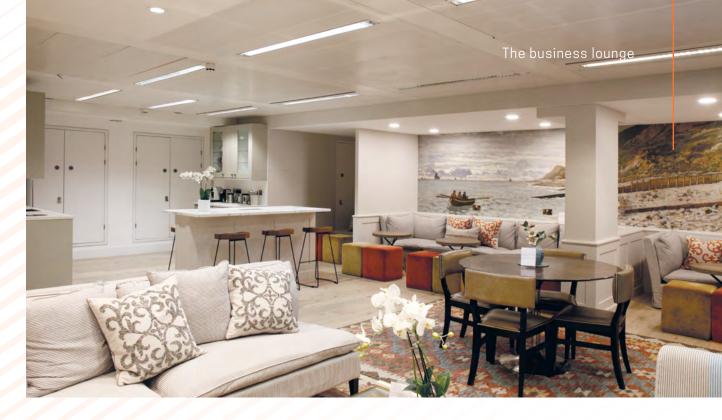

### AMENITIES

- Four passenger lifts
- Commissionaire
- Newly refurbished double height reception
- Air conditioning
- Kitchenette
- New WC's & showers
- 24 hour access
- Excellent natural daylight
- Business lounge