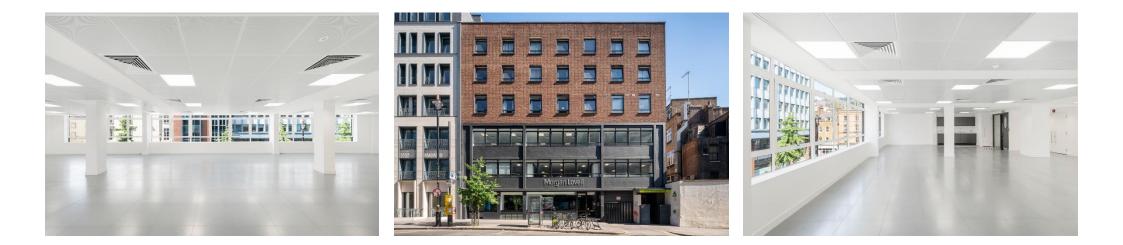

# 14-18 NOEL STREET LONDON W1F 8GF

AVAILABLE 2,465 sq ft

## **REFURBISHED OFFICES WITH TERRACE**

## Location

The property is located on the south side of Noel Street, close to its junction with Poland Street, in the heart of Soho. Both Oxford Circus (Victoria/Bakerloo/Central) and Tottenham Court Road stations (Northern/Central and Elizabeth line) are close by.

### Accommodation

The accommodation comprises the entire **second floor** with a net floor area of **2,465 sq ft**. The offices have been refurbished to CAT A and are offered in open plan with a fitted kitchenette.