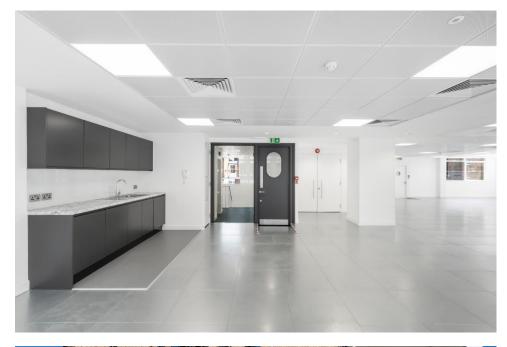

### Accommodation

The accommodation comprises the entire **second floor** with a net floor area of **2,465 sq ft**. The offices have been refurbished to CAT A and are offered in open plan with a fitted kitchenette.

# Specification

- Passenger Lift
- Comfort Cooling
- Raised Floor
- Private Roof Terrace
- Kitchenette
- Excellent Natural Light