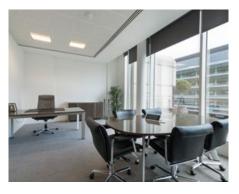

# SUMMARY SPECIFICATION

CONTEMPORARY
GRADE A OFFICE
SPACE WITH FULL
HEIGHT GLAZING
FILLING THE FLOORS
WITH NATURAL
LIGHT

- + Grade A specification
- + Impressive reception area
- + Three 13 person passenger lifts
- + Four pipe fan coil air conditioning
- + Metal tiled suspended ceilings
- + Fully accessible raised floors
- + Two terraces on each of 7<sup>th</sup> and 8<sup>th</sup> floors
- + Full height glazing
- + 2.8m floor to ceiling height
- + High quality fit out
- + Shower on each floor
- + 24 hours access and security
- + Cycle spaces