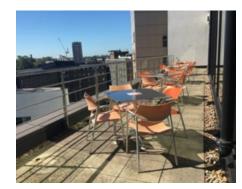

# SUMMARY SPECIFICATION

CONTEMPORARY
GRADE A OFFICE
SPACE WITH FULL
HEIGHT GLAZING
FILLING THE FLOORS
WITH NATURAL
LIGHT

- + Grade A specification
- + Impressive reception area
- + Three 13 person passenger lifts
- + Four pipe fan coil air conditioning
- + Metal tiled suspended ceilings
- + Fully accessible raised floors
- + Two terraces on each of 7<sup>th</sup> and 8<sup>th</sup> floors
- + Full height glazing
- + 2.8m floor to ceiling height
- + High quality fit out
- + Shower on each floor
- + 24 hours access and security
- + Cycle spaces