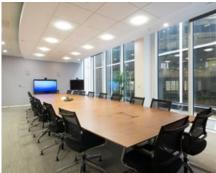

# SUMMARY SPECIFICATION

CONTEMPORARY
GRADE A OFFICE
SPACE WITH FULL
HEIGHT GLAZING
FILLING THE FLOORS
WITH NATURAL
LIGHT

- + Grade A specification
- + Impressive reception area
- + Three 13 person passenger lifts
- + Four pipe fan coil air conditioning
- + Metal tiled suspended ceilings
- + Fully accessible raised floors
- + Two terraces on each of 7<sup>th</sup> and 8<sup>th</sup> floors
- + Full height glazing
- + 2.8m floor to ceiling height
- + High quality fit out
- + Shower on each floor
- + 24 hours access and security
- + Cycle spaces