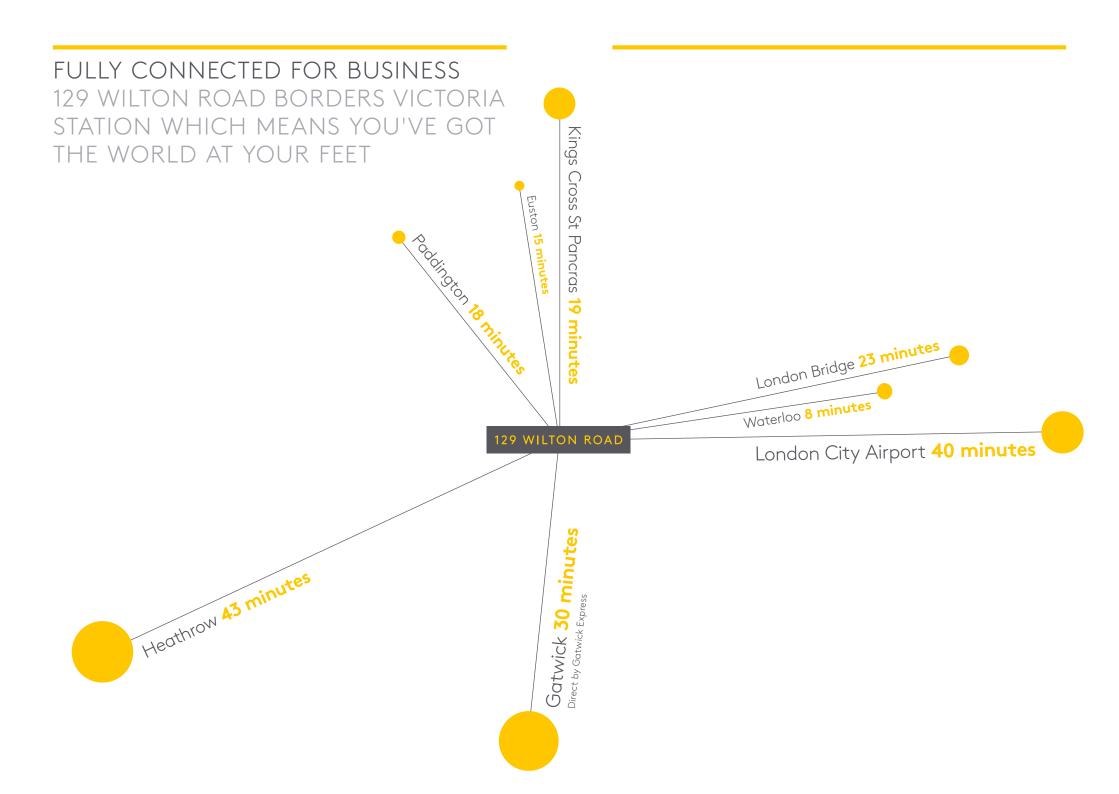

Victoria Station is adjacent providing access to Mainline rail services, Gatwick Express and the Victoria, District and Circle Lines.