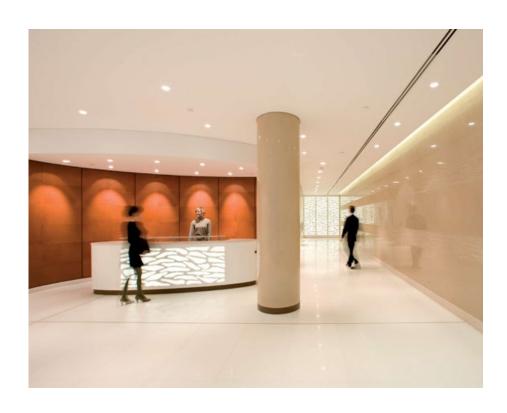

# SUMMARY SPECIFICATION

CONTEMPORARY
GRADE A OFFICE
SPACE WITH FULL
HEIGHT GLAZING
FILLING THE FLOORS
WITH NATURAL
LIGHT

- + Grade A specification
- + Impressive reception area
- + Three 13 person passenger lifts
- + Four pipe fan coil air conditioning
- + Metal tiled suspended ceilings
- + Fully accessible raised floors
- + Two terraces on each of 7<sup>th</sup> and 8<sup>th</sup> floors
- + Full height glazing
- + 2.8m floor to ceiling height
- + High quality fit out
- + Shower on each floor
- + 24 hours access and security
- + Cycle spaces