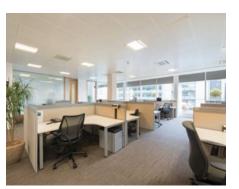

# SUMMARY SPECIFICATION

CONTEMPORARY
GRADE A OFFICE
SPACE WITH FULL
HEIGHT GLAZING
FILLING THE FLOORS
WITH NATURAL
LIGHT

- + Grade A specification
- + Impressive reception area
- + Three 13 person passenger lifts
- + Four pipe fan coil air conditioning
- + Metal tiled suspended ceilings
- + Fully accessible raised floors
- + Two terraces on each of 7<sup>th</sup> and 8<sup>th</sup> floors
- + Full height glazing
- + 2.8m floor to ceiling height
- + High quality fit out
- + Shower on each floor
- + 24 hours access and security
- + Cycle spaces