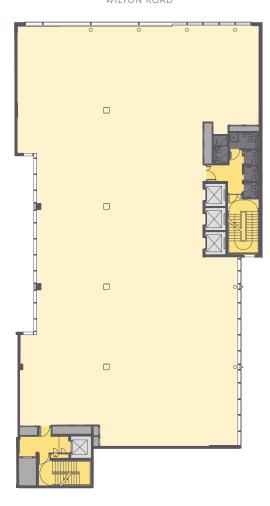

FLOOR PLANS

6<sup>th</sup> Floor 8,088 sq ft 'N

8<sup>th</sup> Floor 5,374 sq ft 'N