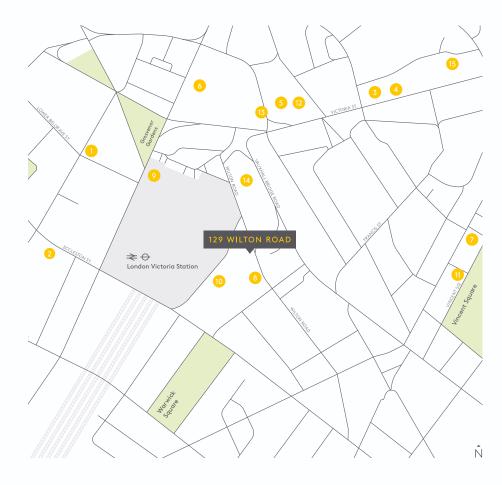

# LOCAL AREA

#### Restaurants

- 1. Santini
- 2. Boisdale of Belgravia
- 3. M Victoria
- 4. Ibérica Victoria
- 5. Browns

#### Hotels

- 6. The Goring Hotel
- 7. Grange Wellington Hotel
- 8. Park Plaza Victoria London
- 9. The Grosvenor Hotel
- 10. DoubleTree by Hilton Hotel London
- 11. Grange Rochester Hotel

#### Shopping

12. Cardinal Place

#### Theatre / Cinema

- 13. Victoria Palace Theatre
- 14. Apollo Victoria Theatre
- 15. Curzon Victoria

129 WILTON ROAD HAS A WEALTH OF AMENITIES ON IT'S DOORSTEP FROM FIVE STAR HOTELS AND MICHELIN-STARRED RESTAURANTS TO BOUTIQUE SHOPPING AND AWARD WINNING THEATRES