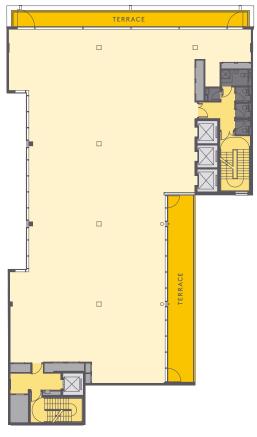

# SUMMARY SPECIFICATION

CONTEMPORARY
GRADE A OFFICE
SPACE WITH FULL
HEIGHT GLAZING
FILLING THE FLOORS
WITH NATURAL
LIGHT

- + Grade A specification
- + Impressive reception area
- + Three 13 person passenger lifts
- + Four pipe fan coil air conditioning
- + Metal tiled suspended ceilings
- + Fully accessible raised floors
- + Two terraces on each of 7<sup>th</sup> and 8<sup>th</sup> floors
- + Full height glazing
- + 2.8m floor to ceiling height
- + High quality fit out
- + Shower on each floor
- + 24 hours access and security
- + Cycle spaces

FLOOR PLANS

6<sup>th</sup> Floor 8,088 sq ft 'N

8<sup>th</sup> Floor 5,374 sq ft 'N