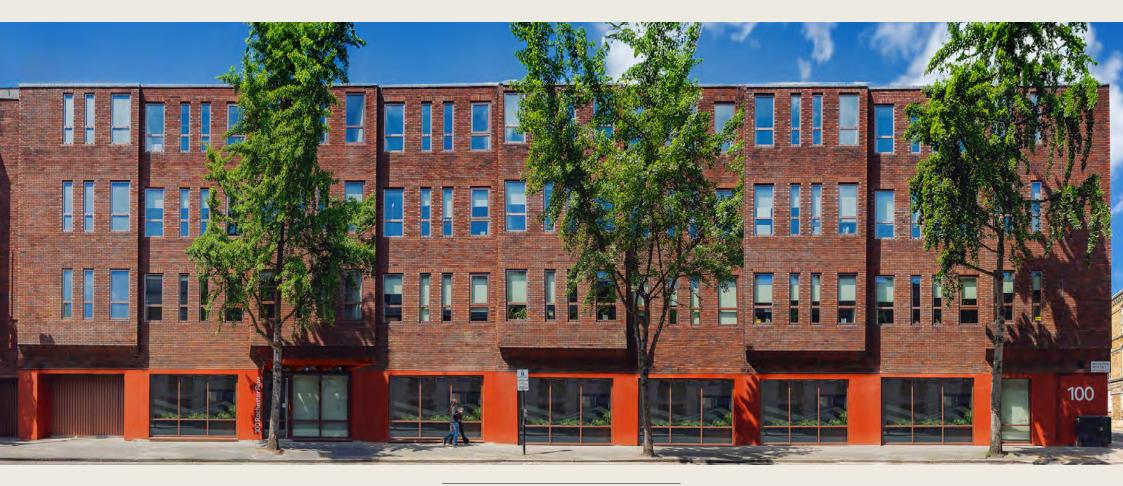

### **100 ROCHESTER ROW**

VICTORIA, LONDON SW1P 1JP

Grade A single office floor – 3,900 sq. ft

# New high quality office space in Victoria

This purpose built office building has been extensively refurbished to provide new high quality Grade A offices.

#### In the lovely neighbourhood of Victoria

The property is situated at the south western end of Rochester Row, Victoria SW1. Victoria has undergone significant regeneration in recent years and is one of London's sought after office locations. Victoria offers business occupiers and residents a wide range of local facilities in the form of leisure pursuits, restaurants, bars, shops and recreational spaces.