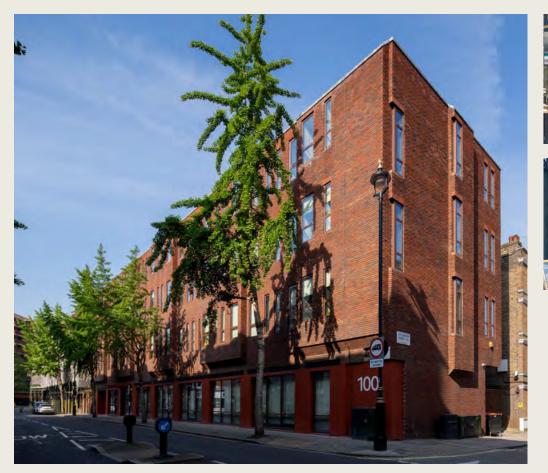

### **100 ROCHESTER ROW**

VICTORIA, LONDON SW1P 1JP

Grade A single office floor – 3,900 sq. ft

# New high quality office space in Victoria

This purpose built office building has been extensively refurbished to provide new high quality Grade A offices.

#### In the lovely neighbourhood of Victoria

The property is situated at the south western end of Rochester Row, Victoria SW1. Victoria has undergone significant regeneration in recent years and is one of London's sought after office locations. Victoria offers business occupiers and residents a wide range of local facilities in the form of leisure pursuits, restaurants, bars, shops and recreational spaces.