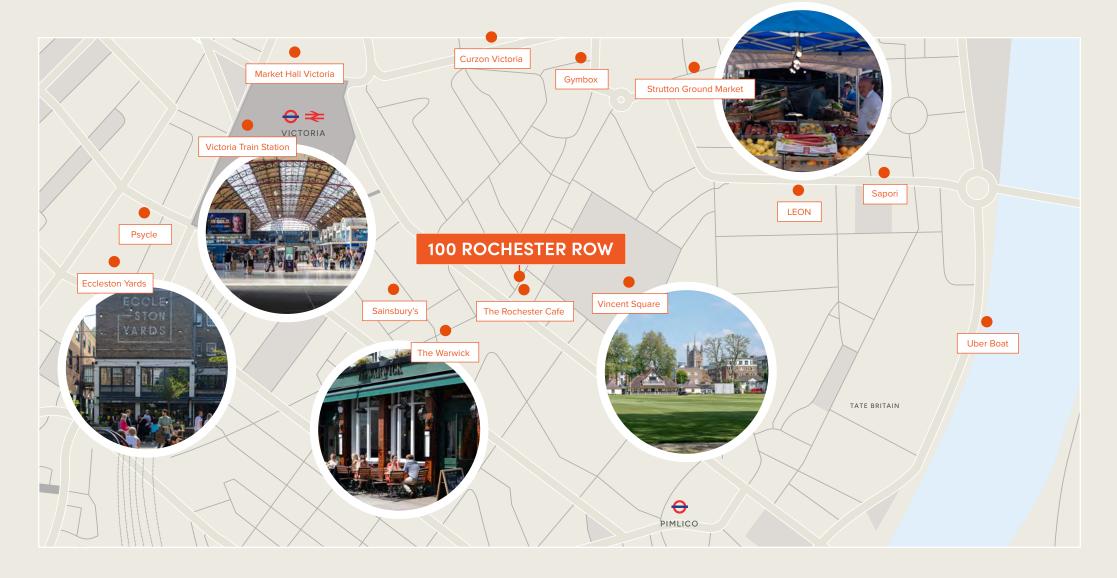

#### In the lovely neighbourhood of Victoria

The property is situated at the south western end of Rochester Row, Victoria SW1. Victoria has undergone significant regeneration in recent years and is one of London's sought after office locations. Victoria offers business occupiers and residents a wide range of local facilities in the form of leisure pursuits, restaurants, bars, shops and recreational spaces.