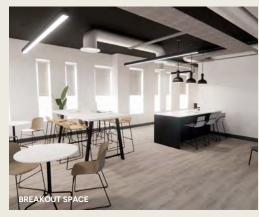

## All the space you need

The available accommodation comprises the entire third floor, with an abundance of character, providing light and bright column office space with exposed services.

- The fit out comprises of:
- -54 desks
- -1 large boardroom
- -2 offices/ meeting rooms
- -Kitchen & breakout area
- -On-floor reception