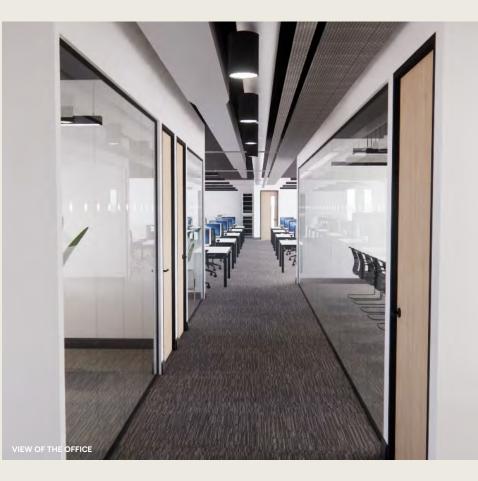

## All the space you need

The available accommodation comprises the entire third floor, with an abundance of character, providing light and bright column office space with exposed services.

- The fit out comprises of:
- -54 desks
- -1 large boardroom
- -2 offices/ meeting rooms
- -Kitchen & breakout area
- -On-floor reception