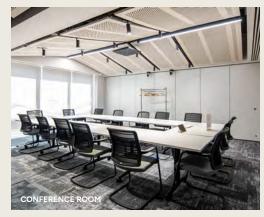

## All the space you need

The available accommodation comprises the entire third floor, with an abundance of character, providing light and bright column office space with exposed services.

- The fit out comprises of:
- -54 desks
- -1 large boardroom
- -2 offices/ meeting rooms
- -Kitchen & breakout area
- -On-floor reception