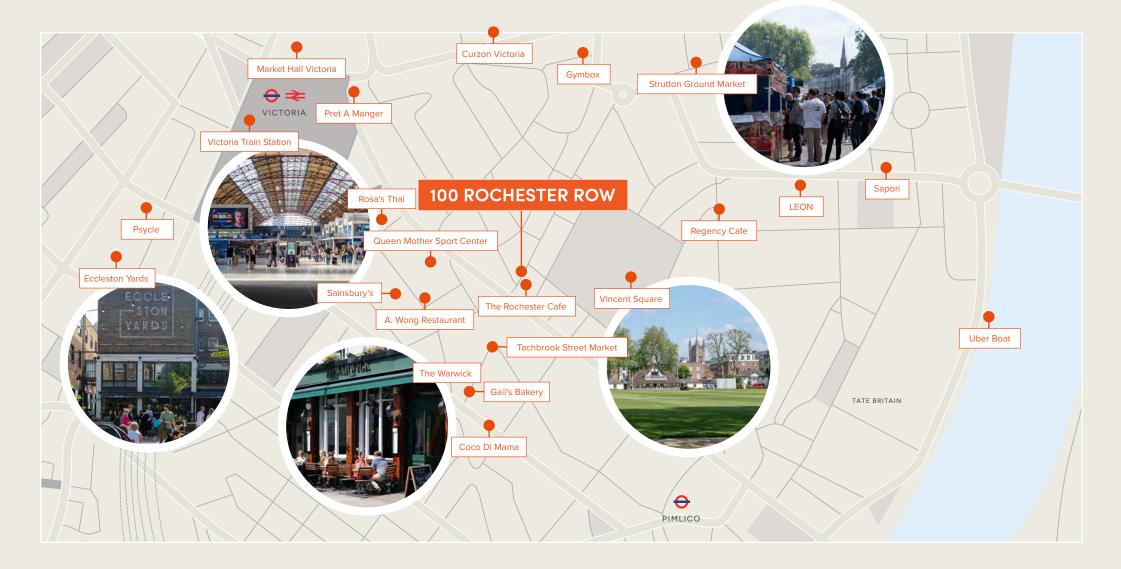

#### In the lovely neighbourhood of Victoria

The property is situated at the south western end of Rochester Row, Victoria SW1. Victoria has undergone significant regeneration in recent years and is one of London's sought after office locations. Victoria offers business occupiers and residents a wide range of local facilities in the form of leisure pursuits, restaurants, bars, shops and recreational spaces.