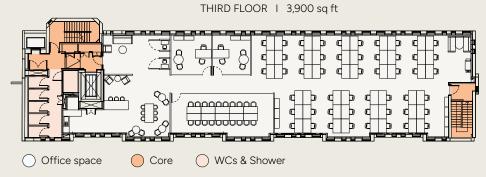

## All the space you need

The available accommodation comprises the entire third floor, with an abundance of character, providing light and bright column office space with exposed services.

- The fit out comprises of:
- -54 desks
- -1 large boardroom
- -2 offices/ meeting rooms
- -Kitchen & breakout area
- -On-floor reception

Floor plans not to scale, for indicative purposes only